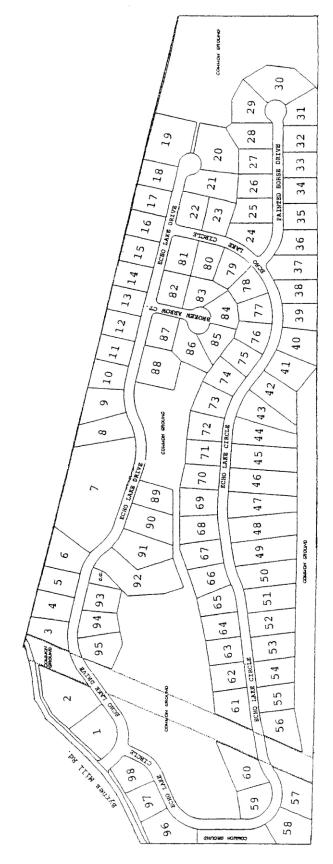

# Echo Lake Subdivision

City of Byrnes Mill

(November 9, 2012)

This is a listing of Echo Lake property owners in lot number order. This was originally compiled by Grant MacLaren (Lot 29), using information provided by lot owners, Bill Williams Construction Co. and the City of Byrnes Mill. To request your phone number and/or email address be added, or to request an entry be revised, please contact Doug Mehringer (current Board Member) who now maintains this document.

The most recent version of this document is on the Internet at <a href="https://www.grantmaclaren.com/echolake">www.grantmaclaren.com/echolake</a>

- Renken, David and Deadra 3291 Echo Lake Drive, Byrnes Mill, MO 63025 636-677-3064
- Schnorbus, John and Joy and Long, Bill and Cathy 3287 Echo Lake Drive, Byrnes Mill MO 63025
- 3. VACANT LOT