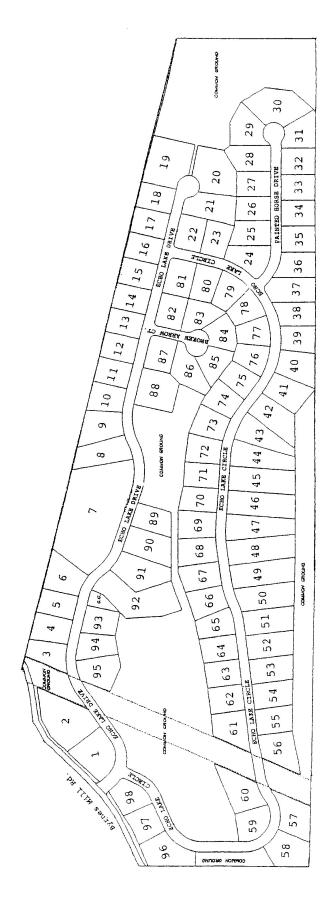

# City of Byrnes Mill

(October 30, 2009)

This is a listing of Echo Lake property owners in lot number order. Compiled by Grant MacLaren (Lot 29), using information provided by lot owners, Bill Williams Construction Co. and the City of Byrnes Mill. To request your phone number and/or email address be added, or to request an entry be revised, please contact Grant.

The most recent version of this document is on the Internet at <a href="https://www.echolake.info">www.echolake.info</a>.

- Renken, David and Deadra 3291 Echo Lake Drive, Byrnes Mill MO 63025 636-677-3064
- Schnorbus, John and Jay and Long, Bill and Cathy 3287 Echo Lake Drive, Byrnes Mill MO 63025
- 3. VACANT LOT 3279 Echo Lake Drive Byrnes Mill MO 63025
- 4. VACANT LOT 3275 Echo Lake Drive Byrnes Mill MO 63025
- 5. VACANT LOT 3271 Echo Lake Drive Byrnes Mill MO 63025
- 6. Buckingham, Noel and Dawn 3267 Echo Lake Drive Byrnes Mill MO 63025
- 7. VACANT LOT 3261 Echo Lake Drive Byrnes Mill MO 63025
- 8. VACANT LOT 3245 Echo Lake Drive Byrnes Mill MO 63025
- Wekenborg, Mark and Lisa 3241 Echo Lake Drive Byrnes Mill MO 63025
- Roeslein, Joe and Carrie
   3237 Echo Lake Drive
   Byrnes Mill MO 63025
- 11. VACANT LOT 3237 Echo Lake Drive Byrnes Mill MO 63025
- 12. VACANT LOT 3229 Echo Lake Drive Byrnes Mill MO 63025